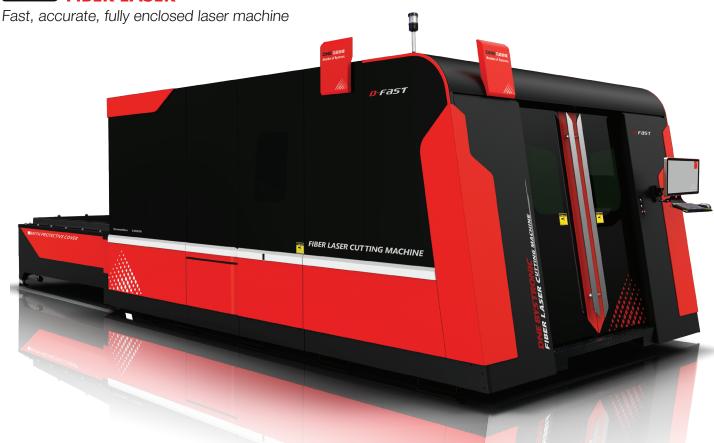

## Fiber Laser

Featuring the latest Bystronic technology, DNE lasers bring decades of industry leading laser experience to the marketplace. And with the introduction of the D-Fast series, high performance laser cutting is more affordable than ever.

The machines are fast... utilising the latest AC servo drive technology and electrical systems from Schneider and the highest quality heavy duty Herion M3 helical rack and spur gears from Germany. Capable of cutting stainless or carbon steel, aluminium, brass, copper, titanium and most metal alloys.