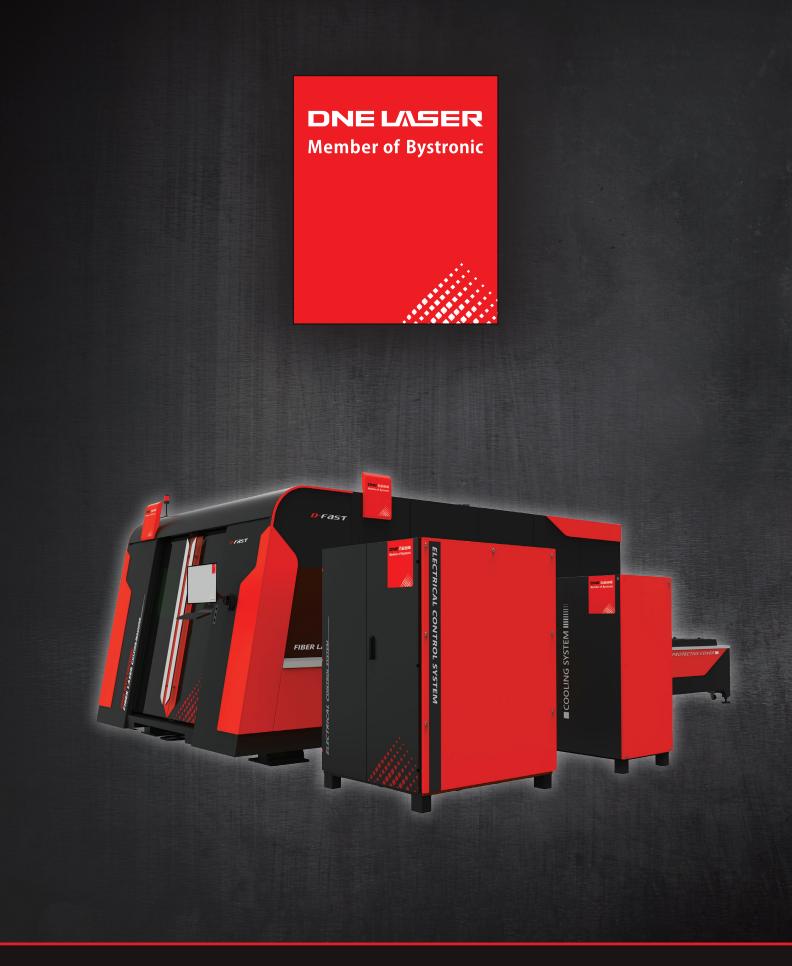

Featuring the latest Bystronic technology, DNE lasers bring decades of industry leading laser experience to the marketplace. And with the introduction of the D-Fast series, high performance laser cutting is more affordable than ever.

The machines are fast... utilising the latest AC servo drive technology and electrical systems from Schneider and the highest quality heavy duty Herion M3 helical rack and spur gears from Germany. Capable of cutting stainless or carbon steel, aluminium, brass, copper, titanium and most metal alloys.