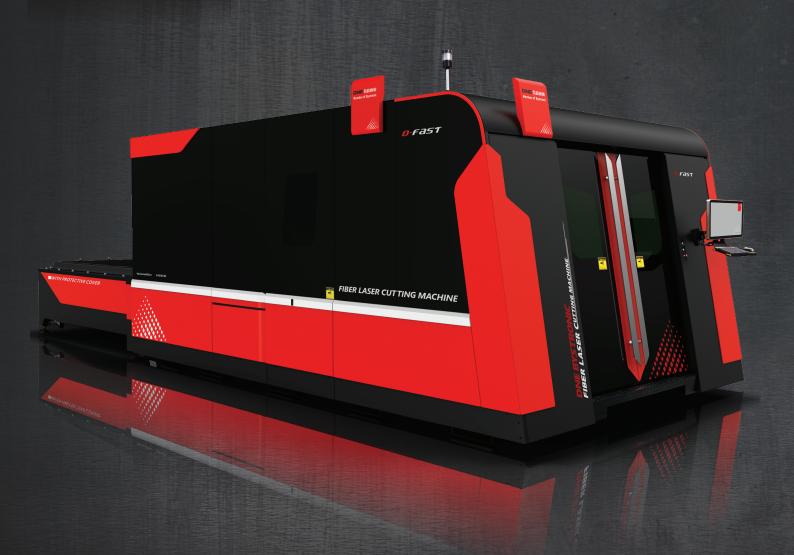

# Fiber Laser affordable quality

D-Fast

## Fiber Laser

#### **FULL ENCLOSURE**

Fully enclosed machine for greater safety. Lateral sliding door is designed to supply a better human-computer interaction and save the room.