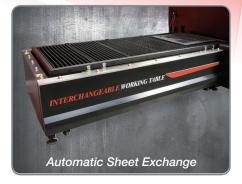

#### **FULL ENCLOSURE**

Fully enclosed machine for greater safety. Lateral sliding door is designed to supply a better human-computer interaction and save the room.